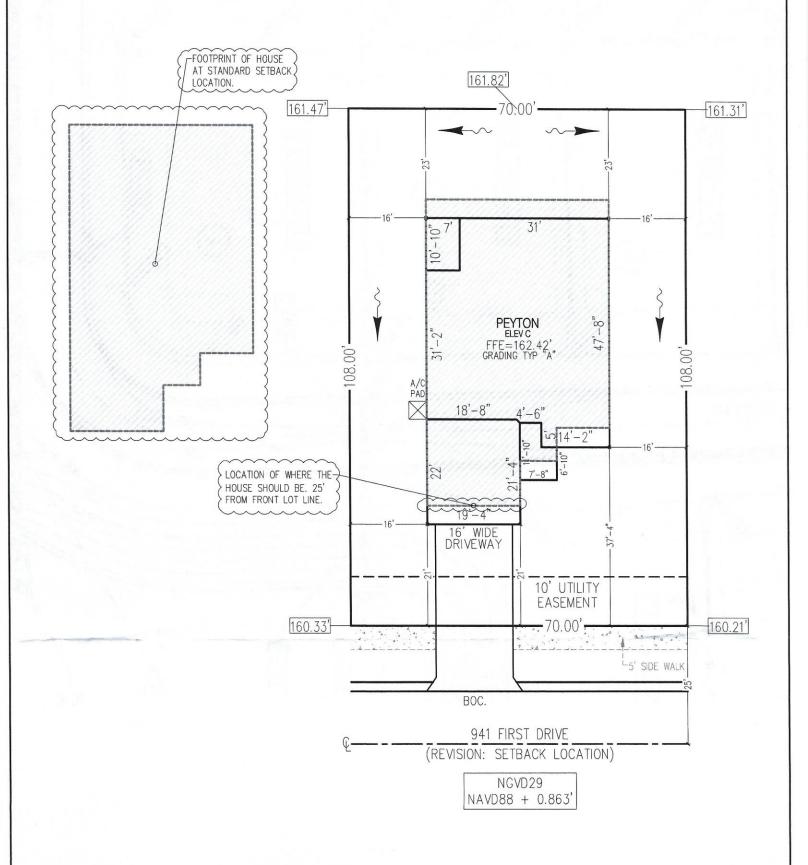

# VARIANCE APPLICATION City of Eagle Lake 75 North 7th Street, Eagle Lake, FL 33839 Phone: (863) 293-4141

| Fee Amount 300.00 Date Received                                                                                                                                                                                                 |
|---------------------------------------------------------------------------------------------------------------------------------------------------------------------------------------------------------------------------------|
| Received ByReceipt #                                                                                                                                                                                                            |
| FEE IS NON-REFUNDABLE                                                                                                                                                                                                           |
| The following information is required for submission of a variance application. It is important that all information be complete and accurate when submitted to the City. Please print or type the requested information below. |
| Property Identification                                                                                                                                                                                                         |
| Property Address or General Location: 941 First Prive, Engle Care FL 33839                                                                                                                                                      |
| Present Use of the Property: RESIDENTIAL NEW CONSTRUCTION                                                                                                                                                                       |
| Existing Structures Located on the Site: N/A                                                                                                                                                                                    |
| Parcel ID 25-29-12-359052-000610 Total Acreage 0.17 Acres                                                                                                                                                                       |
| Legal Description of Property LOT 68, CANDENGS AT EAGLE LAKE, ACCORDING TO THE PLAT  THEROF AS RECURPED IN PLAT BOUR 181, PAGES 28 3 29, OF THE PUBLIC                                                                          |
| LECORDS OF POLK COUNTY, FLOREDA                                                                                                                                                                                                 |
| Describe the variance you are requesting: 4' VARTHALE ON TRONT SETERCE OF NEW                                                                                                                                                   |
| RESIDENTEDAL CONSTRUCTION NOME, HOME IS CURRENTLY AT 21' FOR THE FRONT                                                                                                                                                          |
| SETBACK.                                                                                                                                                                                                                        |
| Variance from Code Section SEC. 6.3.1.20 - Eunour Tons 1, E.                                                                                                                                                                    |
| Applicant must address the criteria listed on page 3 of this application, to support the request.  (Use sheet that is provided, or use other sheets if necessary)                                                               |
| I hereby depose and say that all the above statements and information contained in all of the exhibits transmitted are true.                                                                                                    |
| Applicant Brian Walsh Signature Suite 101 Lakeland, Fz 33903                                                                                                                                                                    |
| Mailing Address 5030 5 F16116 14VE 04/14 11 16 14                                                                                                                                                                               |
| Phone 863-619-7103 ext 24 &-Mail Address permitting @ highlandhomes                                                                                                                                                             |
| (If applicant is not the owner, a notarized letter of authorization is required)                                                                                                                                                |
| Name of Representative, if applicable Shoun Miller                                                                                                                                                                              |
| Mailing Address 3020 S Florida Ave Suite 101 Lakeland, FL33803                                                                                                                                                                  |
| Phone 863-899-6127 E-Mail Address S. miller@highlandhames, org                                                                                                                                                                  |
| A SURVEY COPY MUST BE ATTACHED, TOGETHER WITH A SKETCH OF THE REQUEST.                                                                                                                                                          |

| Please explain how your request satisfies these chieffs.                                                                                                                                                                                                                                                                                                                                                      |
|---------------------------------------------------------------------------------------------------------------------------------------------------------------------------------------------------------------------------------------------------------------------------------------------------------------------------------------------------------------------------------------------------------------|
| 1. Special conditions and circumstances exist which are peculiar to the land, structure, or building involved and which are not applicable to other lands, structures, or buildings in the same zoning district. (Example: There is a sinkhole on part of the property; or the lot is irregularly shaped)                                                                                                     |
| INA                                                                                                                                                                                                                                                                                                                                                                                                           |
|                                                                                                                                                                                                                                                                                                                                                                                                               |
|                                                                                                                                                                                                                                                                                                                                                                                                               |
| 2. Special conditions and circumstances do not result from the actions of the applicant. (Example: The property or structure was nonconforming when the applicant purchased it.)                                                                                                                                                                                                                              |
| Wr                                                                                                                                                                                                                                                                                                                                                                                                            |
|                                                                                                                                                                                                                                                                                                                                                                                                               |
|                                                                                                                                                                                                                                                                                                                                                                                                               |
|                                                                                                                                                                                                                                                                                                                                                                                                               |
| 3. Granting the variance will not confer any special privilege on the applicant that is denied by this section to other lands, buildings, or structures in the same zoning district. (Example: Allowing a three-story structure in a zone that only allows for two-story structures would confer a special privilege on the applicant)                                                                        |
| N/A                                                                                                                                                                                                                                                                                                                                                                                                           |
|                                                                                                                                                                                                                                                                                                                                                                                                               |
|                                                                                                                                                                                                                                                                                                                                                                                                               |
| 4. The literal interpretation of the provisions of this section would deprive the applicant of rights commonly enjoyed by other properties in the same zoning district under the terms of this chapter and would work unnecessary and undue hardship on the applicant. (Example: Forcing setbacks on a parcel with a wetland so that the applicant cannot build their house)                                  |
|                                                                                                                                                                                                                                                                                                                                                                                                               |
|                                                                                                                                                                                                                                                                                                                                                                                                               |
|                                                                                                                                                                                                                                                                                                                                                                                                               |
| 5. The variance granted is the minimum variance that will make possible the reasonable use of the land, building, or structure. (Example: If a 5-foot variance to a setback will allow the homeowner to build, then a 10 foot variance will not be granted)                                                                                                                                                   |
| WA                                                                                                                                                                                                                                                                                                                                                                                                            |
|                                                                                                                                                                                                                                                                                                                                                                                                               |
|                                                                                                                                                                                                                                                                                                                                                                                                               |
| 6. Granting the variance will be in harmony with the general intent and purpose of this section and that such variance will not be injurious to the area involved or otherwise detrimental to the public welfare. (Example: Allowing a 5 foot variance to the front setback is in harmony with the general intent of setbacks and will not cause injury to the area or be detrimental to the public welfare.) |
| Allowing a 4 variance (4 foot) to the front settenck will not cause injury or be detrimental to the public welfare in the community                                                                                                                                                                                                                                                                           |
|                                                                                                                                                                                                                                                                                                                                                                                                               |

## PLOT PLAN

LOT 68, LANDINGS AT EAGLE LAKE, P.B 181, PG 28 & 29 EAGLE LAKE, FL

SCALE 1"= 20'