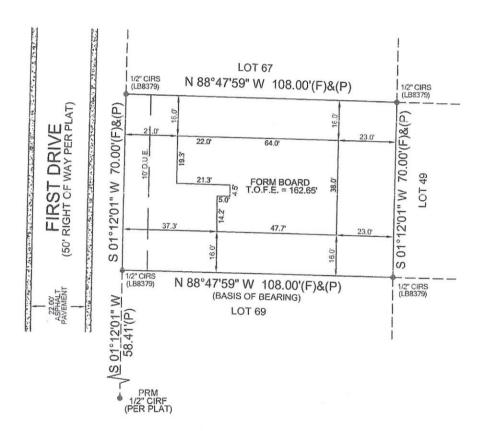

## PLAT OF A FORM BOARD SURVEY

#### DESCRIPTION

LOT 68, LANDINGS AT EAGLE LAKE, ACCORDING TO THE PLAT THEREOF AS RECORDED IN PLAT BOOK 181, PAGES 28 & 29, OF THE PUBLIC RECORDS OF POLK COUNTY, FLORIDA

#### **LEGEND & ABBREVIATIONS**

= PLAT MEASURE

(F) = FIELD MEASURE CIRS = CAPPED IRON ROD SET (AS SHOWN) PRM = PERMANENT REFERENCE MONUMENT

D.U.E. = DRAINAGE & UTILITY EASEMENT

T.O.F.E. = TOP OF FORM ELEVATION

#### SURVEY NOTES:

BEARINGS ARE BASED ON THE EAST LINE OF THE SUBJECT PARCEL, ESTABLISHING AN ASSUMED BEARING OF N.88'47'59"W.
AS SHOWN ON THE PLAT OF RECORD.
DESCRIPTION AS SHOWN HEREON WAS PROVIDED.
BASIS OF THIS SURVEY IS DESCRIPTION, RECORDED PLAT, AND MONUMENTATION FOUND IN PLACE.
NO UNDERGROUND INSTALLATIONS OR IMPROVEMENTS HAVE BEEN LOCATED EXCEPT AS NOTED.
THIS SURVEYS OF WISILE FEATURES ONLY. UNDERGROUND ENCROACHMENTS, IF ANY, WERE NOT LOCATED.
ADDITIONS, DELETIONS, REPRODUCTION OF SURVEY DRAWINGS BY OTHER THAN THE SIGNED PARTY OR PARTIES IS
PROHIBITED BY LAW MITHOUT CONSENT OF THE SIGNED PARTY OR PARTIES.
THIS SURVEY MAP IS VALID ONLY TO THOSE PERSONS OR ENTITIES NAMED HEREON.
ELEVATIONS AS SHOWN HEREON IF ANY, ARE BASED ON THE NORTH AMERICAN VERTICAL DATUM OF 1988.
PROPERTY LIES IN SECTION 13, TOWNSHIP IS SOUTH, RANGE 22 EAST, MARION COUNTY, FLORIDA.
THIS SURVEY WAS CONDUCTED WITHOUT THE BENEFIT OF A COMPLETE TITLE REPORT OR TITLE ABSTRACT.
THE PROPERTY SHOWN HEREON HAS A STREET ADDRESS OF, 941 FIRST DRIVE, EAGLE LAKE, FLORIDA. (AS FURNISHED)
THE EXPECTED USE OF THE PROPERTY AS DESCRIBED HEREON, AS CLASSIFIED IN THE STANDARDS OF PARTICE (5J-17 OF
THE FLORIDA ADMINISTRATIVE CODE), IS "SUBURBAN". THE MINIMUM RELATIVE DISTANCE ACCURACY FOR THIS TYPE OF
BOUNDARY SURVEY IS 1 FOOT IN 7,500 FEET. THE ACCURACY OBTAINED BY MEASUREMENTS AND CALCULATION OF A
CLOSED GEOMETRIC FIGURE WAS FOUND TO MEET OR EXCEED THIS REQUIREMENT. THE PROPERTY DESCRIBED HEREON APPEARS TO BE IN FLOOD ZONE X (AREA DETERMINED TO FALL OUTSIDE OF THE 0.2% CHANCE ANNUAL FLOODPLAIN) AS SCALED FROM THE FLOOD INSURANCE RATE MAP COMMUNITY NUMBER 120385, MAP NUMBER 12105C, PANEL NUMBER 0510G, EFFECTIVE DATE 12/22/2016.

## PLOT PLAN

LOT 68, LANDINGS AT EAGLE LAKE, P.B 181, PG 28 & 29 EAGLE LAKE, FL

SCALE 1"= 20'